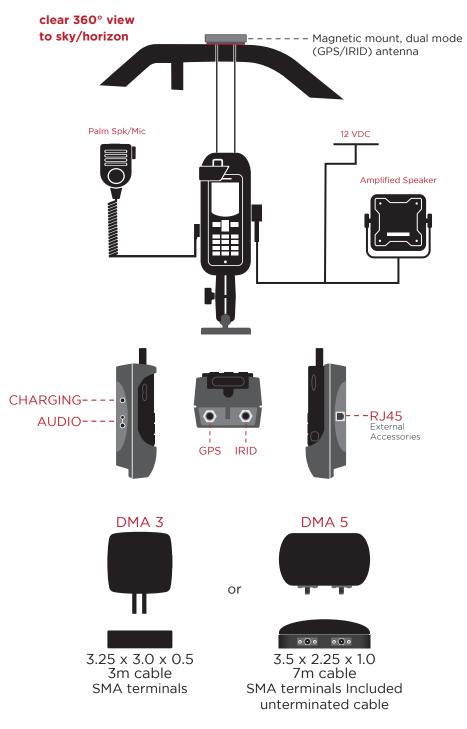

### SYSTEM SETUP

# QUICK START GUIDE

- 1. Open the protective cover on the 9575 handset.
- 2. Open the handset lock on the Docking Station.
- 3. Slide the 9575 handset into the Dock until fully seated.

### IMPORTANT NOTES:

- 1. Dual mode, magnetic mount antenna can be easily deployed or permanently mounted.
- 2. The Iridium supplied charger is used to charge both the dock and the phone.

- 4. Rotate the handset lock to secure the handset.
- 5. Press down on the protective cover to expose the handset's contacts.
- 6. Slide the mating connector through the guide slot and 'click lock' with the handset.
- 3. The charging jack is plugged directly into the dock. Use Iridium supplied DC charger.
- 4. The 9575 VEH Dock has an internal power source that is powered on/off automatically via the docked handset's power button. Check the docking station's battery status indicator for valid operating charge level.