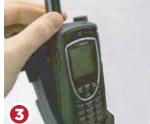

# QUICK START GUIDE

- 1. Open the protective cover on the 9575 handset.
- 2. Open the handset lock on the Docking Station.
- 3. Slide the 9575 handset into the Dock until fully seated.