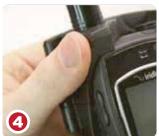

### IMPORTANT NOTES:

- 1. Dual mode, magnetic mount antenna can be easily deployed or permanently mounted.
- 2. The Iridium supplied charger is used to charge both the dock and the phone.

- 4. Rotate the handset lock to secure the handset.
- 5. Press down on the protective cover to expose the handset's contacts.
- 6. Slide the mating connector through the guide slot and 'click lock' with the handset.
- 3. The charging jack is plugged directly into the dock. Use Iridium supplied DC charger.
- 4. The 9575 VEH Dock has an internal power source that is powered on/off automatically via the docked handset's power button. Check the docking station's battery status indicator for valid operating charge level.