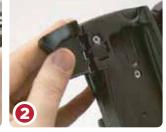

### IMPORTANT NOTES:

- 1. Dual mode, magnetic mount antenna can be easily deployed or permanently mounted.
- 2. The Iridium supplied charger is used to charge both the dock and the phone.

- 4. Rotate the handset lock to secure the handset.
- 5. Press down on the protective cover to expose the handset's contacts.
- 6. Slide the mating connector through the guide slot and 'click lock' with the handset.
- 3. The charging jack is plugged directly into the dock. Use Iridium supplied DC charger.
- 4. The 9575 VEH Dock has an internal power source that is powered on/off automatically via the docked handset's power button. Check the docking station's battery status indicator for valid operating charge level.