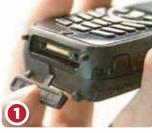

# QUICK START GUIDE

- 1. Open the protective cover on the 9575 handset.
- 2. Open the handset lock on the Docking Station.
- 3. Slide the 9575 handset into the Dock until fully seated.