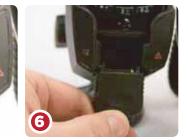

# QUICK START GUIDE

- 1. Open the protective cover on the 9575 handset.
- 2. Open the handset lock on the Docking Station.
- 3. Slide the 9575 handset into the Dock until fully seated.

### IMPORTANT NOTES:

- 1. Dual mode, magnetic mount antenna can be easily deployed or permanently mounted.
- 2. The Iridium supplied charger is used to charge both the dock and the phone.

- 4. Rotate the handset lock to secure the handset.
- 5. Press down on the protective cover to expose the handset's contacts.
- 6. Slide the mating connector through the guide slot and 'click lock' with the handset.
- 3. The charging jack is plugged directly into the dock. Use Iridium supplied DC charger.
- 4. The 9575 VEH Dock has an internal power source that is powered on/off automatically via the docked handset's power button. Check the docking station's battery status indicator for valid operating charge level.