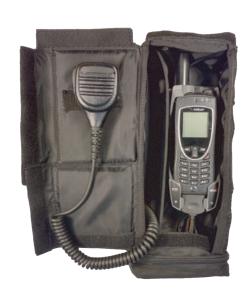

## ASE BAGDOCK KIT IRIDIUM 9575

FEATURES UNOBTRUSIVE PACKAGING WITH MULTIPLE COMPARTMENTS

ALLOWS FOR PERSONAL CUSTOMIZATION OF ACCESSORIES

BASE STATION COMMS FOR FIELD TEAMS

PALM MIC

DOCKING STATION WITH EXTENDED BATTERY

EASILY DEPLOYED MAG MOUNT ANTENNA