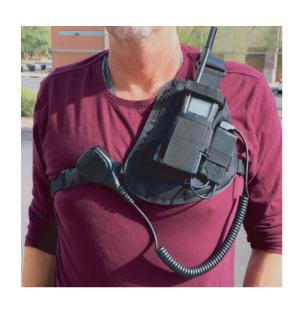

## PTT-LINK HOLSTER KIT!

#### ASE PTT LINK KIT IRIDIUM 9575

KEEPS ANTENNA POINTED UPWARD FOR MORE RELIABLE COMMS

PTT LINK EXTENDS THE UTILITY OF THE PTT HANDSET

USER REMAINS "HANDS-FREE"

USE WITH EARPIECES, HELMETS, AND STANDARD PTT ACCESSORIES (CHECK WITH ASE FOR PROPER CONNECTORS)