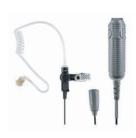

## PTT-LINK HOLSTER KIT!

#### ASE PTT LINK KIT IRIDIUM 9575

KEEPS ANTENNA POINTED UPWARD FOR MORE RELIABLE COMMS

PTT LINK EXTENDS THE UTILITY OF THE PTT HANDSET

USER REMAINS "HANDS-FREE"

USE WITH EARPIECES, HELMETS, AND STANDARD PTT ACCESSORIES (CHECK WITH ASE FOR PROPER CONNECTORS)

#### **BEST FOR:**

FIELD WORKERS

NGOS, RESCUE WORKERS, FIRST RESPONDERS

**SECURITY TEAMS** 

**CONNECT WITH VARIOUS ACCESSORIES**