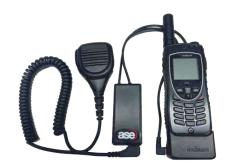

## ASE BOXDOCK KIT IRIDIUM 9575

FEATURES WEATHER-RESISTANT HARD CASED PACKAGING
EXTERNAL ANTENNA AND AUDIO CONNECTORS
BASE STATION COMMS FOR FIELD TEAMS
EXTERNAL AND INTERNAL CHARGE STATUS INDICATORS
DOCKING STATION WITH EXTENDED BATTERY
EASILY DEPLOYED MAG MOUNT ANTENNA
PALM MIC

#### PERFECT FOR:

TEAM LEADERS FOR LONG-TERM OR SHORT-TERM MISSIONS

NGOS, RESCUE WORKERS, FIRST RESPONDERS

**SECURITY TEAMS** 

REMOTE WORKERS STATIONED IN FIELD