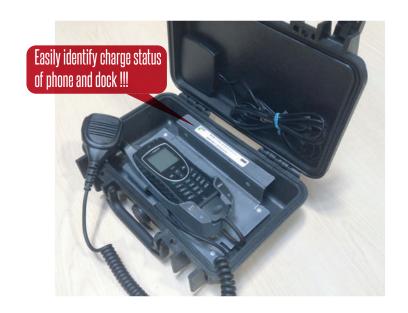

## ASE BOXDOCK KIT IRIDIUM 9575

FEATURES WEATHER-RESISTANT HARD CASED PACKAGING
EXTERNAL ANTENNA AND AUDIO CONNECTORS
BASE STATION COMMS FOR FIELD TEAMS
EXTERNAL AND INTERNAL CHARGE STATUS INDICATORS
DOCKING STATION WITH EXTENDED BATTERY
EASILY DEPLOYED MAG MOUNT ANTENNA
PALM MIC