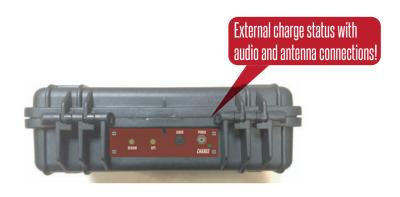

## ASE BOXDOCK KIT IRIDIUM 9575

FEATURES WEATHER-RESISTANT HARD CASED PACKAGING
EXTERNAL ANTENNA AND AUDIO CONNECTORS
BASE STATION COMMS FOR FIELD TEAMS
EXTERNAL AND INTERNAL CHARGE STATUS INDICATORS
DOCKING STATION WITH EXTENDED BATTERY
EASILY DEPLOYED MAG MOUNT ANTENNA
PALM MIC