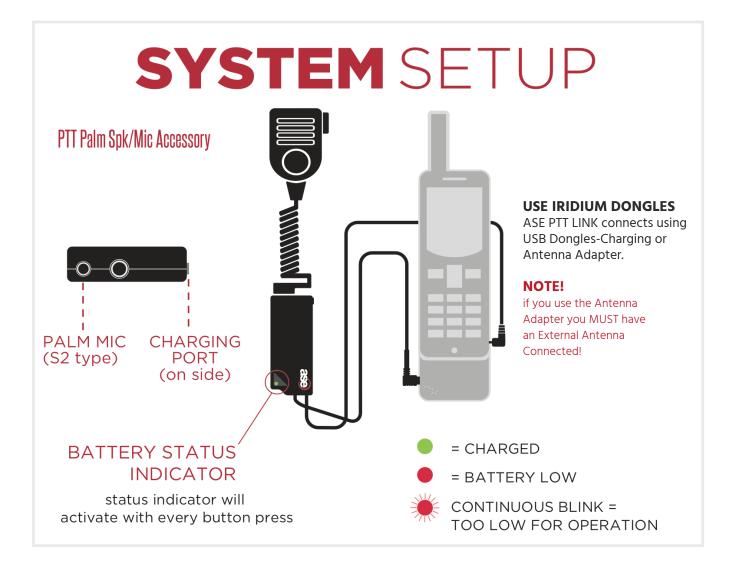

(Shown with Iridium handset and dongle-not included)

| ASE-PTT-LINK        |               |                          |
|---------------------|---------------|--------------------------|
| Voltage             | 6 VDC         | Uses Iridium Charger     |
| Power               | 1 Watts       | Active Peak              |
| Connections         | S2-PTT        | Mini-USB-iridium Dongles |
| Operating Temp      | -10 to 55 C   |                          |
| Dimensions          | 6 x 4 x 1 in  | 15.2 x 10.1 x2 .5 cm     |
| Weight              | 0.25 lbs      | 0.6 kg                   |
| Shipping Weight     | 6.0 lbs       | 2.7 kg                   |
| Shipping Dimensions | 12 x 12x 3 in | 31 x 31 x 7.5 cm         |