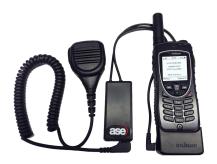

(Shown with Iridium handset and dongle-not included)

| ASE-PTT-LINK        |               |                          |
|---------------------|---------------|--------------------------|
| Voltage             | 6 VDC         | Uses Iridium Charger     |
| Power               | 1 Watts       | Active Peak              |
| Connections         | S2-PTT        | Mini-USB-iridium Dongles |
| Operating Temp      | -10 to 55 C   |                          |
| Dimensions          | 6 x 4 x 1 in  | 15.2 x 10.1 x2 .5 cm     |
| Weight              | 0.25 lbs      | 0.6 kg                   |
| Shipping Weight     | 6.0 lbs       | 2.7 kg                   |
| Shipping Dimensions | 12 x 12x 3 in | 31 x 31 x 7.5 cm         |

### **EQUIPMENT AND SHIPPING INFORMATION**

**ASE-PTT-LINK:** Enhancement and expansion accessory for the Iridium Extreme PTT handset, Recommended for push-to-talk applications. Includes PTT Link module, palm/speaker mic.