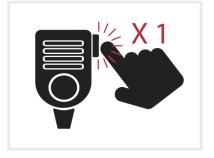

ons         | S2-PTT        | Mini-USB-iridium Dongles |
| Operating Temp      | -10 to 55 C   |                          |
| Dimensions          | 6 x 4 x 1 in  | 15.2 x 10.1 x2 .5 cm     |
| Weight              | 0.25 lbs      | 0.6 kg                   |
| Shipping Weight     | 6.0 lbs       | 2.7 kg                   |
| Shipping Dimensions | 12 x 12x 3 in | 31 x 31 x 7.5 cm         |

# ASE 9575 PTT-LINK EXPANSION ACCESSORY

### **ADDITIONAL FEATURES/COMPONENTS**



### **Uses the Iridium Charger**

Uses the 6V Charger for the Iridium Extreme PTT



### **Rechargable Battery**

- > Integrated battery included.
- > 40 hours of operation.
- > 8 hours in amplified mode.



#### **Third Party Accessories**

- Connect other PTT accessories
- > Search ICOM-S2.
- > Contact us for help!







### **INSTANT ON**Device wakes up on **Single PTT Press**

### **SUMMARY OF KEY FEATURES:**

- > PROVIDES AN ORGANIC LMR (RADIO) EXPERIENCE
- > AMPLIFIES AUDIO-GREAT FOR NOISY ENVIRONMENTS
- > LIGHT WEIGHT
- > INTEGRATED RECHARGABLE BATTERY
- > CONNECT TO VIRTUALLY ANY OTHER PTT ACCESSORY
- > 40 HOURS OPERATION-STANDARD MODE / 8 HOURS AMPLIFIED

sales@blueskynetwork.com

### **PTT PACKAGES AND COMPONENTS**

### **EQUIPMENT AND SHIPPING INFORMATION**





**ASE-PTT-LINK:** Enhancement and expansion accessory for the Iridium Extreme PTT handset, Recommended for push-to-talk applications. Includes PTT Link module, palm/speaker mic.

Harmonized Code - HTS#: 8518.30.2000 ECCN: EAR99

**Shipping dimensions:** 12in x 12in x 3in, 6lbs (41cm x 36cm x 20cm, 2.7kg)

### **CONTACT BLUE SKY NETWORK**