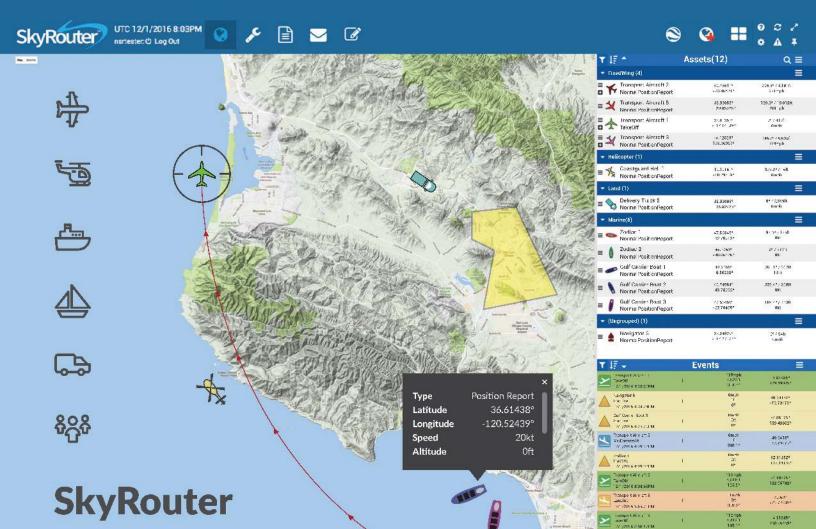

### **Comprehensive Tracking Ecosystem**

SkyRouter is the industry-leading fleet management and operation portal tracking thousands of assets in over 50 countries. Its intuitive, sophisticated and visually engaging cloud based real-time platform is accessible on any Android or iOS device.

#### **Enhanced Map Management**

Innovative overlays, geofencing, single/ multi-screen views and real-time updates.