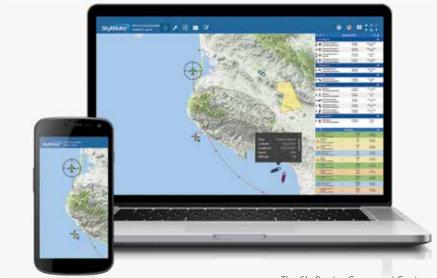

For the past 15 years, Blue Sky Network's SkyRouter™ platform has been the industry-leading fleet management portal for real-time tracking. With custom features such as weather overlays, FAA charts, third party maps, and our dynamic event alerting system, our portal offers intelligent communications and unprecedented reliability. SkyRouter™ provides cutting-edge capabilities via an easyto-use, intuitive platform, which can be accessed via a web browser, or via apps available on iOS and Android devices. SkyRouter™ empowers users, enabling constant contact with assets no matter where they are.