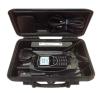

# ASE AND IRIDIUM PUSH-TO-TALK (PTT) Iridium 9575 Portable BOXDOCK

### **COMPONENT DETAILS**

Shown below are the components that ship with, or integrate easily into the ASE-9575P-BAGDOCK KIT.

Magnetic Mount Antenna Magnetic Mount Antenna-Use on Vehicles temporarily or easily use in

field camp.

**Integrated Battery** 

Stand alone operation.

No need for additional power pack.

Use Third Party Gear Connect other PTT accessories easily. Contact us for more info!

| ASE-BAGDOCK         |                  |                      |
|---------------------|------------------|----------------------|
| Voltage             | 6 VDC            | Uses Iridium Charger |
| Power               | 12 Watts         | Active Peak          |
| Connections         | Iridium SMA-F    | GPS SMA-F            |
| Operating Temp      | -10 to 55 C      |                      |
| Dimensions          | 13 x 6 x 4.5 in. | 33 x 15 x11.5 cm     |
| Weight              | 3.5 lbs.         | 1.6 kG               |
| Shipping Weight     | 6.0 lbs.         | 2.7 kG               |
| Shipping Dimensions | 16 x 14 x 8 in.  | 41 x 36 x 20 cm      |

### **ASE 9575P-BOXDOCK ON THE GO SOLUTION**

### **SHIPPING INFORMATION**

Standard/Push to Talk Docking Station with GPS - includes docking staion, palm-speaker/mic. 3M (10ft) magnetic mount GPS/IRID antenna, travel bag, DC power cord, and user manual. Includes integrated rechargable battery.