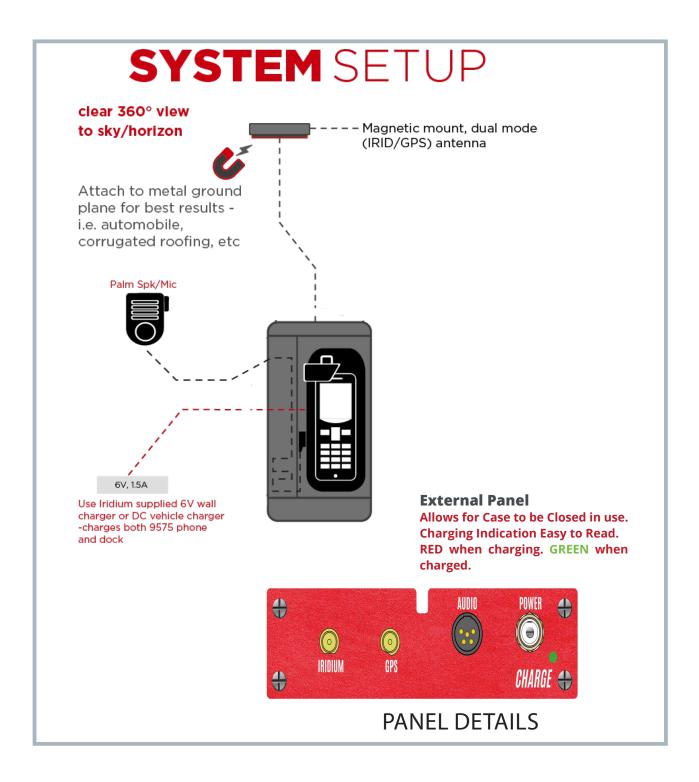

### **COMPONENT DETAILS**

Shown below are the components that ship with, or integrate easily into the ASE-9575P-BAGDOCK KIT.

Magnetic Mount Antenna Magnetic Mount Antenna-Use on Vehicles temporarily or easily use in

field camp.

**Integrated Battery** 

Stand alone operation.

No need for additional power pack.

Use Third Party Gear Connect other PTT accessories easily. Contact us for more info!

| ASE-BAGDOCK         |                  |                      |
|---------------------|------------------|----------------------|
| Voltage             | 6 VDC            | Uses Iridium Charger |
| Power               | 12 Watts         | Active Peak          |
| Connections         | Iridium SMA-F    | GPS SMA-F            |
| Operating Temp      | -10 to 55 C      |                      |
| Dimensions          | 13 x 6 x 4.5 in. | 33 x 15 x11.5 cm     |
| Weight              | 3.5 lbs.         | 1.6 kG               |
| Shipping Weight     | 6.0 lbs.         | 2.7 kG               |
| Shipping Dimensions | 16 x 14 x 8 in.  | 41 x 36 x 20 cm      |

### **ADDITIONAL FEATURES/COMPONENTS**

**Uses the Iridium Charger**Uses the 6V Charger for the 9575

**Use on the Go!**Great for Vehicle applications.
Emergency responders.

**External Panel**Allows for Case to be Closed.
Charging Indication Easy to Read.

### **SYSTEM OVERVIEW**