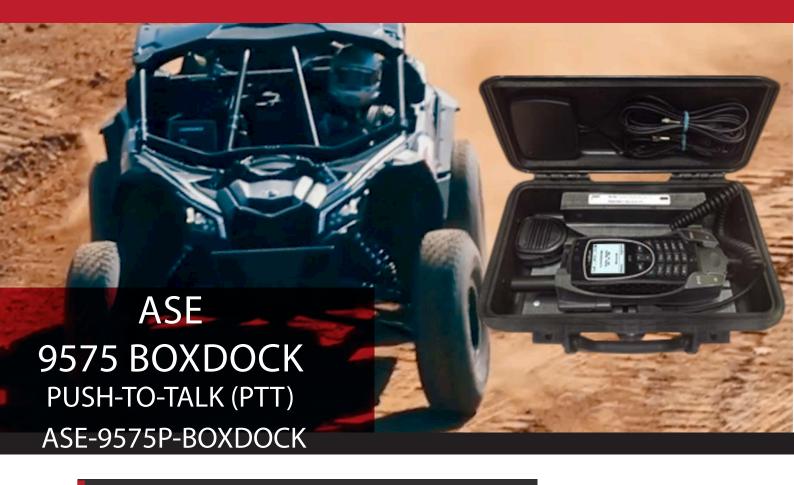

# ASE AND IRIDIUM PUSH-TO-TALK (PTT) Iridium 9575 Portable BOXDOCK

### **ASE 9575P-BOXDOCK ON THE GO SOLUTION**

#### **SUMMARY OF KEY FEATURES**

- COMPLETE ON-THE-GO IRIDIUM PUSH-TO-TALK (PTT) KIT
- NATURAL USE WITH PALM/SPEAKER MIC. OR USE HEADPHONEES
- MAGNETIC MOUNT DUAL MODE (IRIDIUM/GPS) ANTENNA
- EASY TEMPORARY INTEGRATION INTO VEHICLE-OR FIELD CAMP
- BUILT-IN RECHARGABLE BATTERY-
- "PELI" STYLE CASE PROVIDES RUGGED STORAGE AND TRANSPORTATION