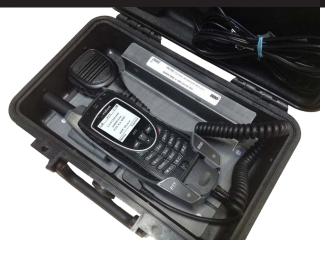

### **COMPONENT DETAILS**

Shown below are the components that ship with, or integrate easily into the ASE-9575P-BAGDOCK KIT.

Magnetic Mount Antenna Magnetic Mount Antenna-Use on Vehicles temporarily or easily use in

field camp.

**Integrated Battery** 

Stand alone operation.

No need for additional power pack.

Use Third Party Gear Connect other PTT accessories easily. Contact us for more info!

| ASE-BAGDOCK         |                  |                      |
|---------------------|------------------|----------------------|
| Voltage             | 6 VDC            | Uses Iridium Charger |
| Power               | 12 Watts         | Active Peak          |
| Connections         | Iridium SMA-F    | GPS SMA-F            |
| Operating Temp      | -10 to 55 C      |                      |
| Dimensions          | 13 x 6 x 4.5 in. | 33 x 15 x11.5 cm     |
| Weight              | 3.5 lbs.         | 1.6 kG               |
| Shipping Weight     | 6.0 lbs.         | 2.7 kG               |
| Shipping Dimensions | 16 x 14 x 8 in.  | 41 x 36 x 20 cm      |

### **ADDITIONAL FEATURES/COMPONENTS**

**Uses the Iridium Charger**Uses the 6V Charger for the 9575

**Use on the Go!**Great for Vehicle applications.
Emergency responders.

**External Panel**Allows for Case to be Closed.
Charging Indication Easy to Read.