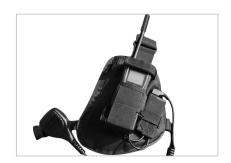

**Optional Holster** Integrates with ASE Modified Holster (Order P/N ASE-HOLSTER).

(Shown with 9575 Handset and dongle-not included)

| ASE-PTT-LINK        |                |                          |
|---------------------|----------------|--------------------------|
| Voltage             | 6 VDC          | Uses Iridium Charger     |
| Power               | 1 Watts        | Active Peak              |
| Connections         | S2-PTT         | Mini-USB-iridium Dongles |
| Operating Temp      | -10 to 55 C    |                          |
| Dimensions          | 6 x 4 x 1 in.  | 15.2 x 10.1 x2 .5 cm     |
| Weight              | 0.25 lbs.      | 0.6 kG                   |
| Shipping Weight     | 6.0 lbs.       | 2.7 kG                   |
| Shipping Dimensions | 12 x 12x 3 in. | 31 x 31 x 7.5 cm         |