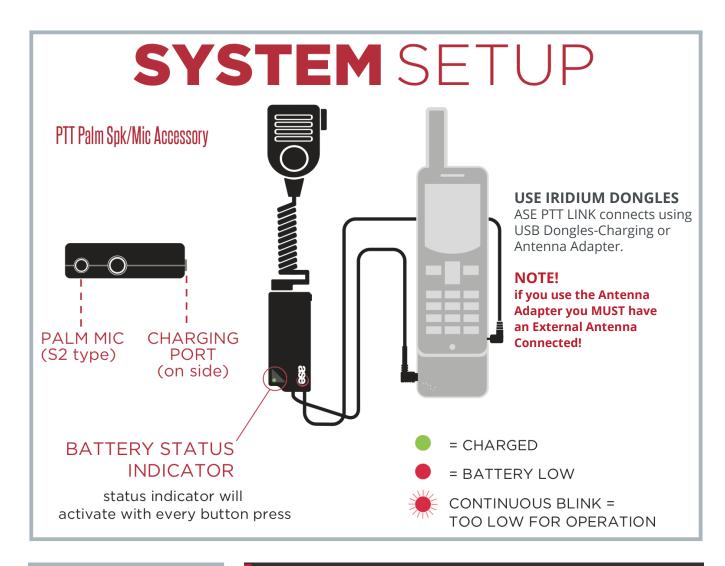

## SYSTEM OVERVIEW

**Optional Holster** Integrates with ASE Modified Holster (Order P/N ASE-HOLSTER).

(Shown with 9575 Handset and dongle-not included)

| ASE-PTT-LINK        |                |                          |
|---------------------|----------------|--------------------------|
| Voltage             | 6 VDC          | Uses Iridium Charger     |
| Power               | 1 Watts        | Active Peak              |
| Connections         | S2-PTT         | Mini-USB-iridium Dongles |
| Operating Temp      | -10 to 55 C    |                          |
| Dimensions          | 6 x 4 x 1 in.  | 15.2 x 10.1 x2 .5 cm     |
| Weight              | 0.25 lbs.      | 0.6 kG                   |
| Shipping Weight     | 6.0 lbs.       | 2.7 kG                   |
| Shipping Dimensions | 12 x 12x 3 in. | 31 x 31 x 7.5 cm         |