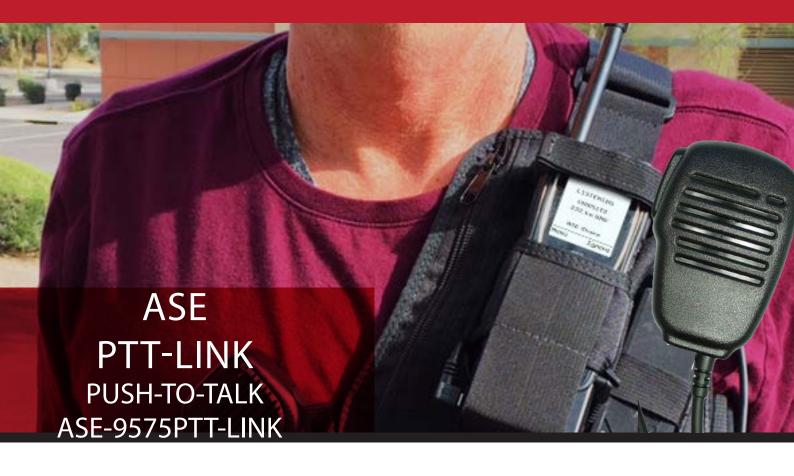

## TRANSFORM AND ENHANCE THE IRIDIUM 9575PTT HANDSET

## **ASE PTT-LINK**

#### **EQUIPMENT AND SHIPPING INFORMATION**

ASE-PTT-LINK - Enhancement and Expansion Accessory for the Iridium 9575 PTT Handset, RECOMMEDED FOR PUSH-TO-TALK applications. Includes PTT Link Module, Palm/Speaker Mic.