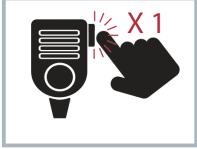

|
| Connections         | S2-PTT         | Mini-USB-iridium Dongles |
| Operating Temp      | -10 to 55 C    |                          |
| Dimensions          | 6 x 4 x 1 in.  | 15.2 x 10.1 x2 .5 cm     |
| Weight              | 0.25 lbs.      | 0.6 kG                   |
| Shipping Weight     | 6.0 lbs.       | 2.7 kG                   |
| Shipping Dimensions | 12 x 12x 3 in. | 31 x 31 x 7.5 cm         |

#### **ASE 9575 PTT-LINK EXPANSION ACCESSORY**

rev 0.01

#### **ADDITIONAL FEATURES/COMPONENTS**



**Uses the Iridium Charger**Uses the 6V Charger for the 9575



Rechargable Battery
Integrated battery included.
40 Hours Operation.
8 Hours in Amplified Mode.



Third Party Accessories
Connect other PTT accessories
Search ICOM-S2.
Contact us for more help!

## SYSTEM OVERVIEW





# **INSTANT ON**Device wakes up on **Single PTT Press**

#### SUMMARY OF KEY FEATURES

- PROVIDES AN "ORGANIC" LMR (RADIO) EXPERIENCE
- AMPLIFIES AUDIO-GREAT FOR NOISY ENVIRONMENTS
- LIGHTWEIGHT
- INTEGRATED RECHARGABLE BATTERY
- CONNECT TO ANY VIRTUALLY ANY OTHER PTT ACCESSORY
- 40 HOURS OPERATION-STANDARD MODE/ 8 HOURS AMPLIFIED

## PTT PACKAGES and COMPONENTS

#### **EQUIPMENT AND SHIPPING INFORMATION**



ASE-PTT-LINK - Enhancement and Expansion Accessory for the Iridium 9575 PTT Handset, RECOMMEDED FOR PUSH-TO-TALK applications. Includes PTT Link Module, Palm/Speaker Mic.

Harmonized Code - HTS#: 8518.30.2000 ECCN: EAR99 Shipping Dimensions: 12 x 12 x 3, 6 LBS (41cm x 36cm x 20cm, 2.7 kg)



# **Contact ASE**

### **ASE-HEADQUARTERS**

16559 N. 92nd Street Scottsdale, Arizona 85260