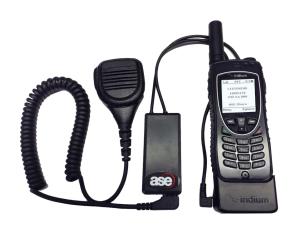

#### **DETAILS**

Shown below are the components that are included with, or can be used for the ASE-PTT LINK.

Small, Lightweight! Slightly Larger than a Credit Card!

**Amplified Audio** Up to 40 Hours standard talk. Up to 8 Hours Under AMPLIFY mode.

**Optional Holster** Integrates with ASE Modified Holster (Order P/N ASE-HOLSTER).

(Shown with 9575 Handset and dongle-not included)

| ASE-PTT-LINK        |                |                          |
|---------------------|----------------|--------------------------|
| Voltage             | 6 VDC          | Uses Iridium Charger     |
| Power               | 1 Watts        | Active Peak              |
| Connections         | S2-PTT         | Mini-USB-iridium Dongles |
| Operating Temp      | -10 to 55 C    |                          |
| Dimensions          | 6 x 4 x 1 in.  | 15.2 x 10.1 x2 .5 cm     |
| Weight              | 0.25 lbs.      | 0.6 kG                   |
| Shipping Weight     | 6.0 lbs.       | 2.7 kG                   |
| Shipping Dimensions | 12 x 12x 3 in. | 31 x 31 x 7.5 cm         |

#### **EQUIPMENT AND SHIPPING INFORMATION**

ASE-PTT-LINK - Enhancement and Expansion Accessory for the Iridium 9575 PTT Handset, RECOMMEDED FOR PUSH-TO-TALK applications. Includes PTT Link Module, Palm/Speaker Mic.