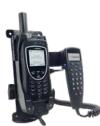

# **9575A DOCKING STATION**

SECURE DOCKING STATION FOR THE IRIDIUM 9575A SATELLITE PHONE

\*Shown with optional handset

- Secure sleeve docking cradle with POTS support
- Small profile solution with wall mounting
- Optional external antenna for Iridium and GPS capabilities
- DOD compatibility with Iridium Security Module 2
- AC/DC adapter
- Simple set-up and troubleshooting
- 24/7 global customer support

#### CONTENTS:

- Secure sleve docking cradle with POTS support
- > Wall mount bracket
- > AC/DC adapter

#### ASE-9575A-HQ-DOD-H Adds ASE-MNT11

> Adds ASE-PS06