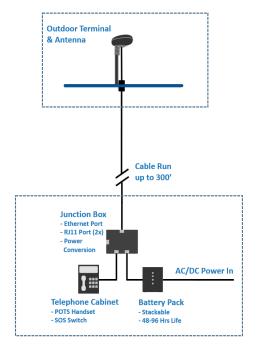

#### **BLOCK DIAGRAM**

#### IRIDIUM CERTUS OUTDOOR TERMINAL & ANTENNA

- Maritime-certified IEC 60945; approved for concealed funnel installation
- Available in white or black outer shell
- Vibration mount, pole, & rail mount

# POTS TELEPHONE WITH CABINET & JUNCTION BOX

- Corded phone in lockable cabinet
- Additional captain's phone can be added to bridge
- Dialing instructions located inside cover

#### 300' CABLE

- Cable certified to IEC 60332-3
- Heavy duty industrial metal turret connectors
- Includes Ethernet, DC voltage, SOS line, & RJ11 phone cable

#### **BATTERY BACKUP SYSTEM**

- 48 96 hours battery life
- Built for maritime applications
- Exceeds IMO BMP5 for anti-piracy