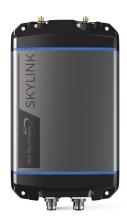

# SkyLink 6100 Data Gateway

# Specifications

### PHYSICAL (DATA GATEWAY)\*

- Size: 8 x 5 x 1.5 in (12.7 x 20.3 x 3.2 cm)
- Weight: 1.6 lb. (0.7 kg)
- Operational temperature: -40°C to +70°C
- Input voltage: 10 34VDC
- Power consumption: 18W peak power, 7W nominal
- Long-life battery backup for up to 96 hours of continuous power (optional)
- IP65 compliant
- Frequency: 1616 MHz 1626.5 MHz